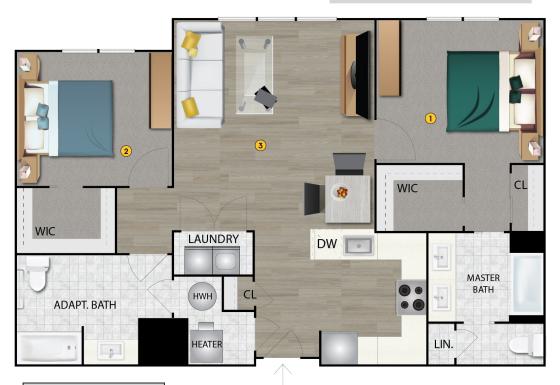

## 2-C1

- 1,113 Sq. Feet
- · 2 Bedrooms
- · 2 Baths

## DIMENSIONS

1)- Master Bedroom 13' - 2.75" x 11' - 2.25"

2- Bedroom #2 12' - 3" x 10' - 6"

3- Living/Dining Area 15' - 9" x 16' - 7"

Plans and furnishings are for marketing purposes only, and are not to scale. Please inspect construction, subdivision, utility, landscape and other plans available through leasing center for complete and specific information. Actual locations may vary and items shown or not shown on this place are subject to errors, omissions and field changes.